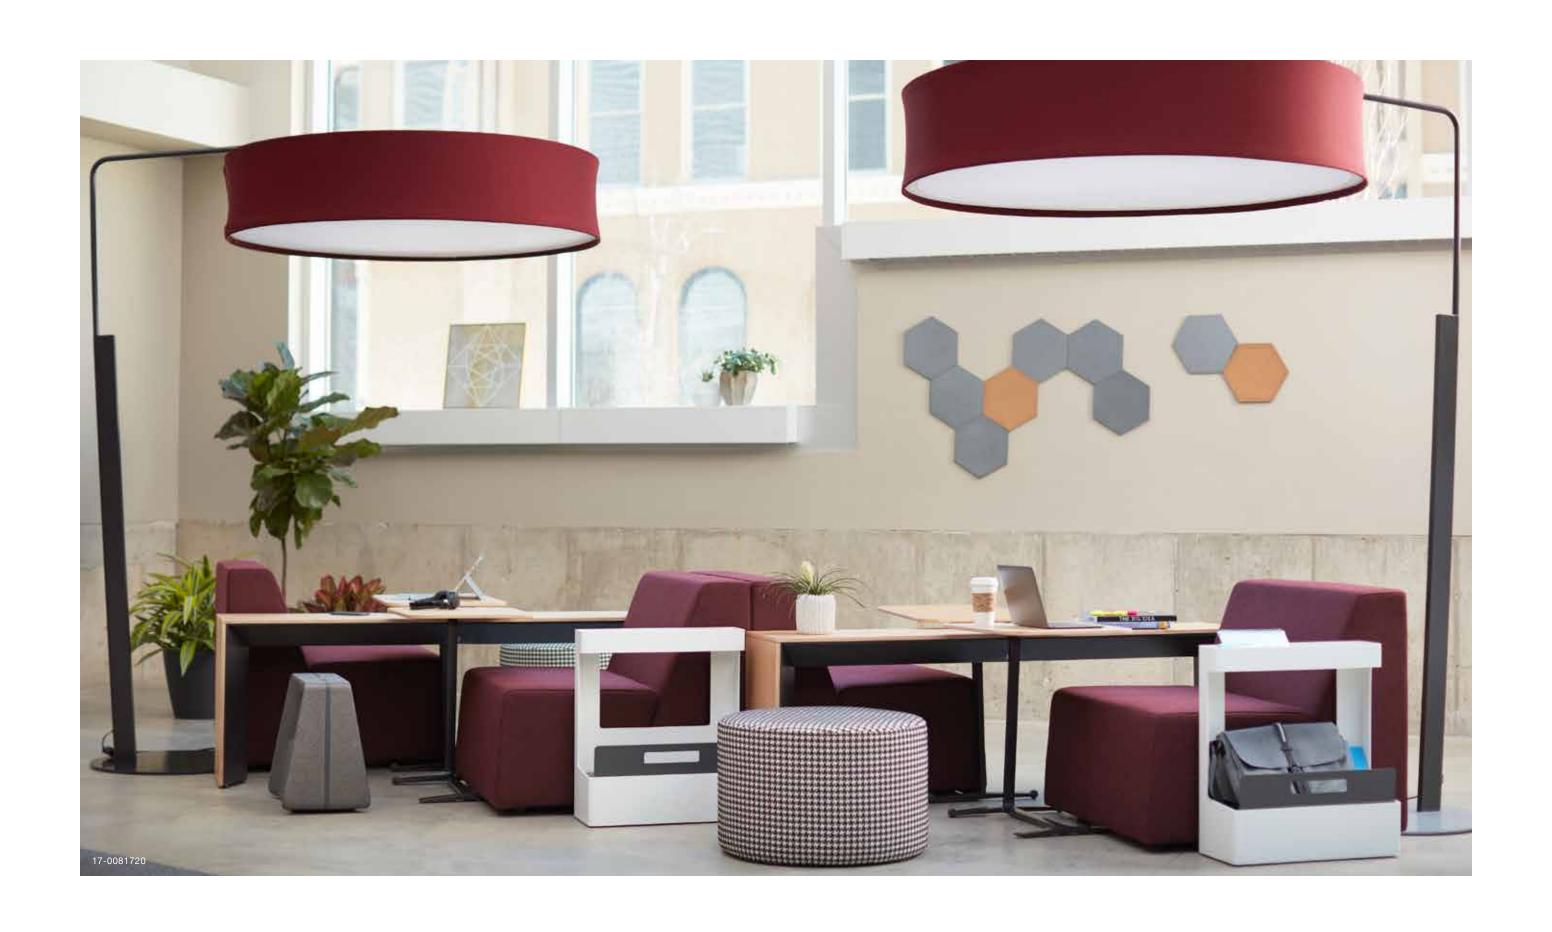

Page 2-3 | Big Lounge in DesignTex Plaid (3782/401 Loon), Half Lounge in DesignTex (3446/105 Mahogany), Personal Tables in Natural Oak (3611), Big Lamp base in Sailor (4BJ9), shade in Cogent: Connect Quicksilver (5S96), Paper Table in Warm Oak (2539), Ottoman in Kvadrat 2 Coda (1005/632)