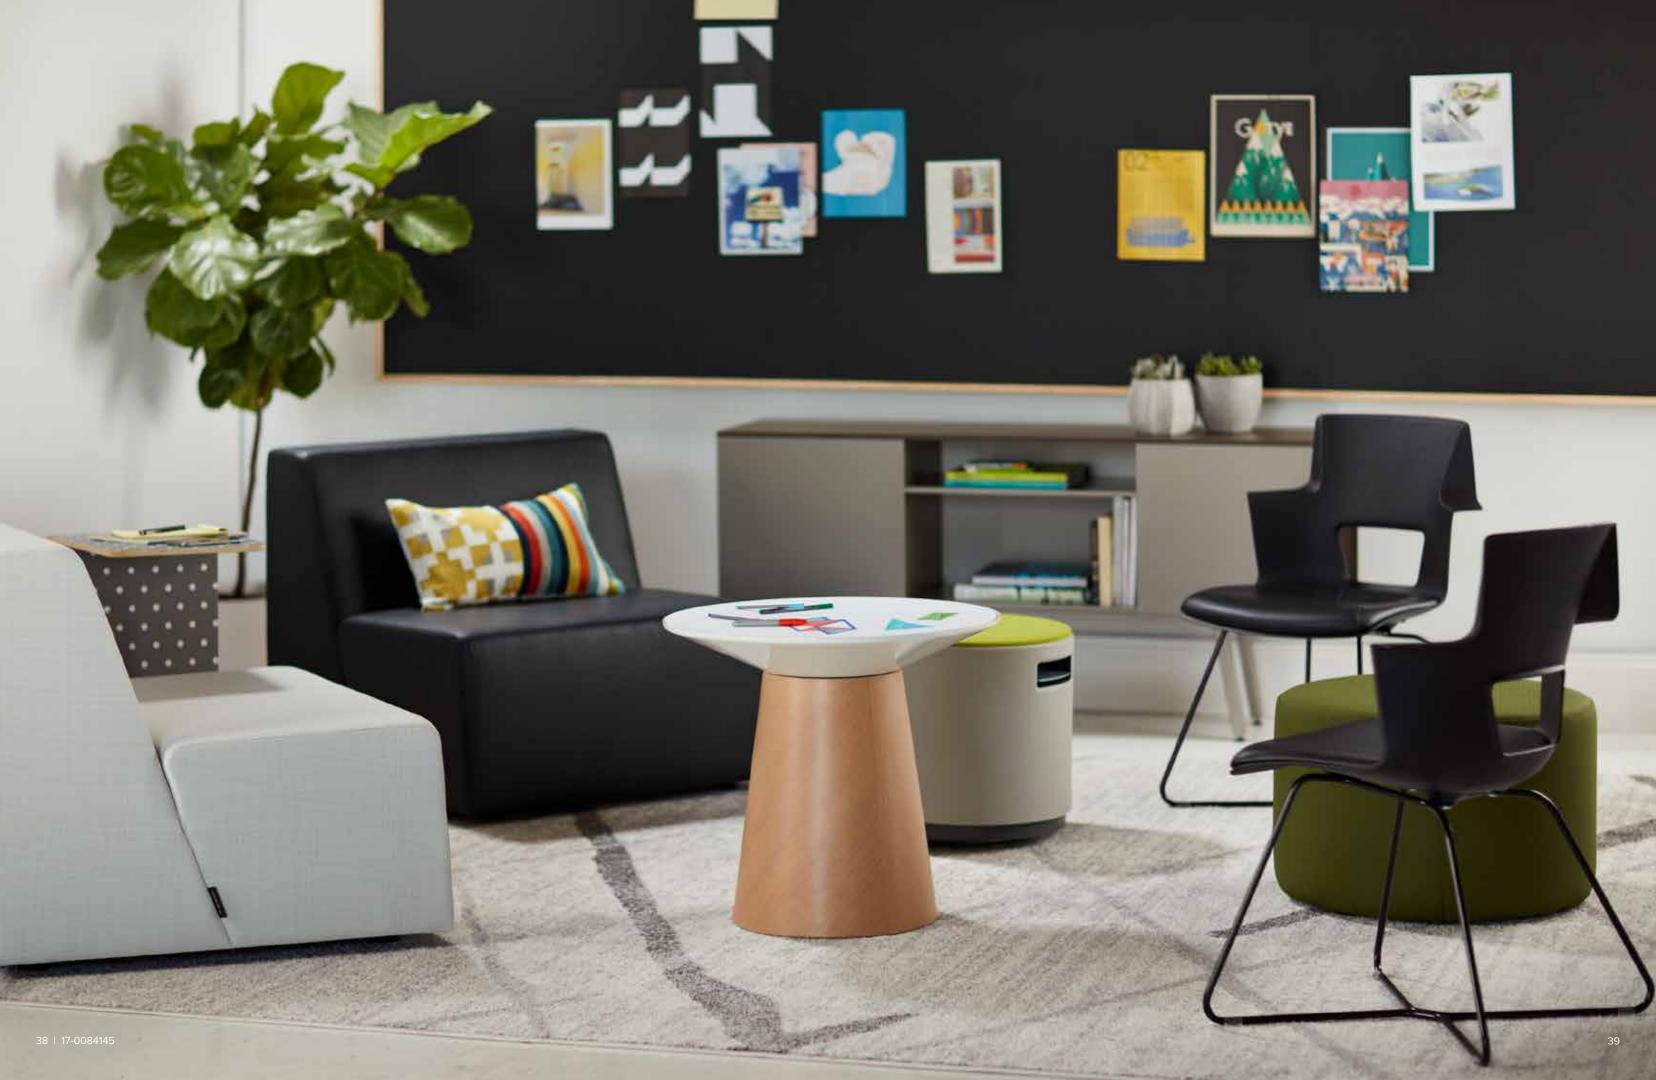

Page 40 | Paper Table in Blackwood (2536)

Page 41 | Paper Table in Blackwood (2536), Half Lounge in Designtex Tiny Herringbone Dark Charcoal (3741-802), Half Lounge in Kvadrat Coda 2 (1005/100), Paper Table in Warm Oak (2539)