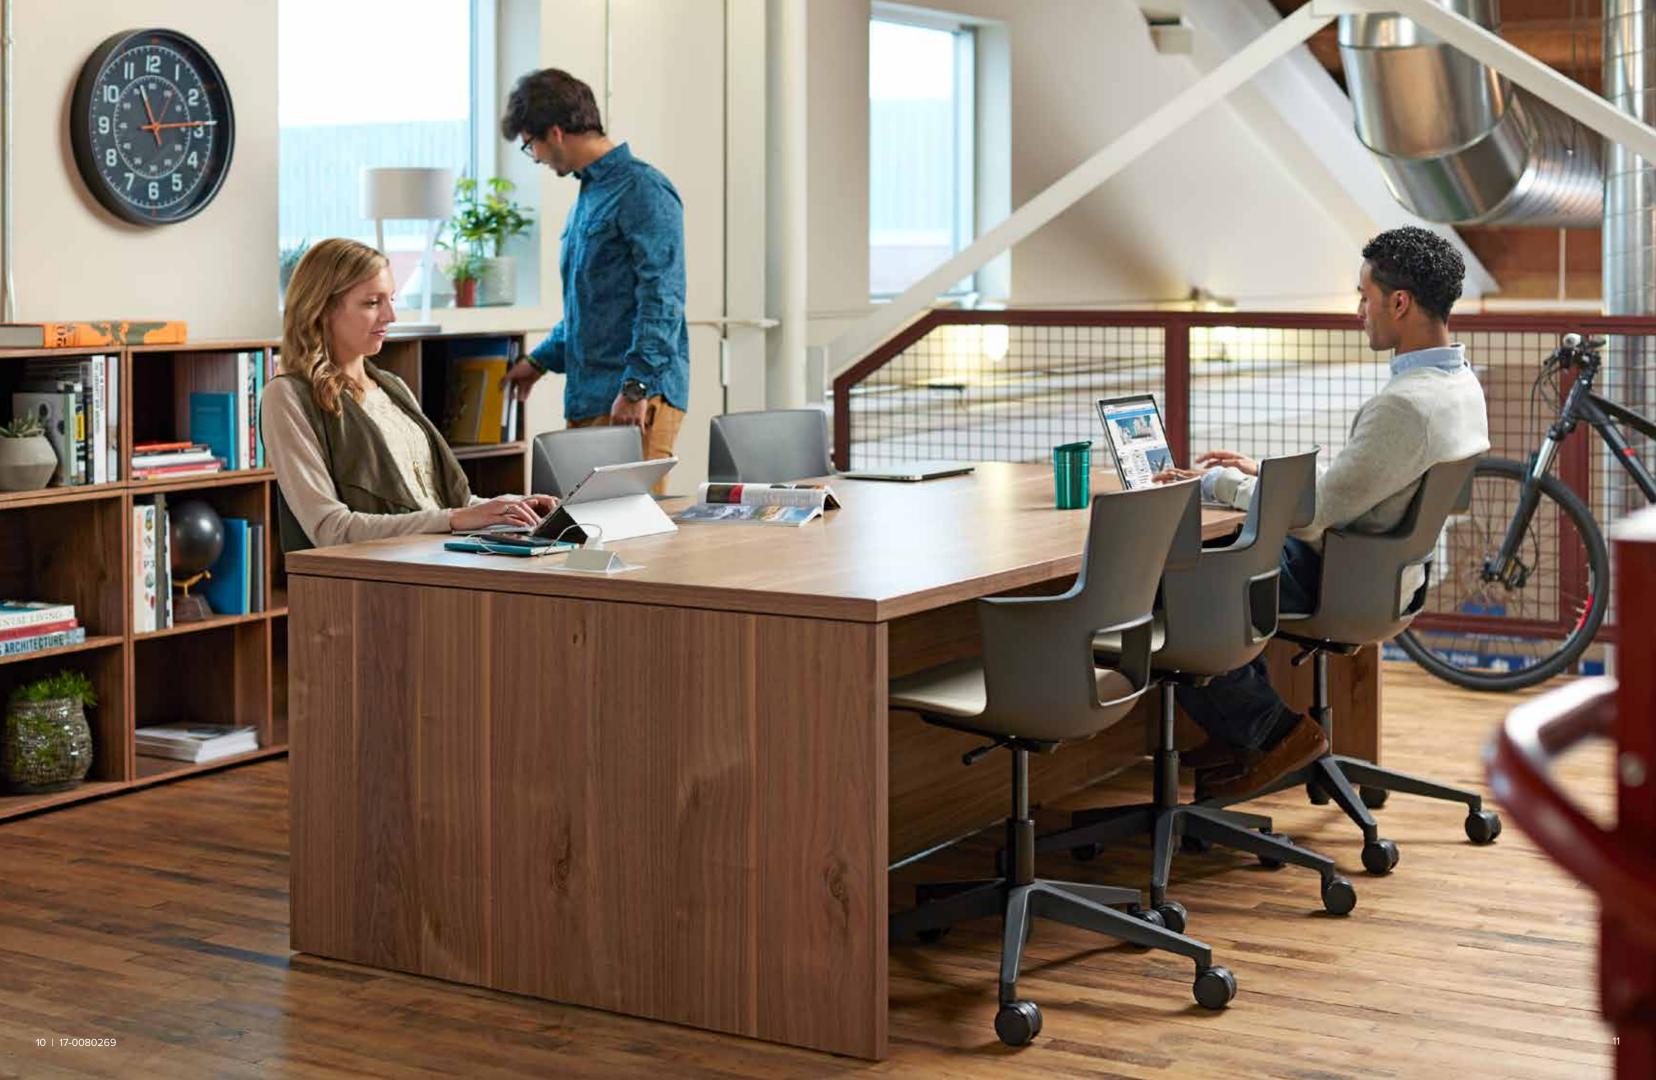

Page 10-11 | Big Table 28" in Planked Walnut (3PJX)

Page 12-13 | Big Lounge back in DesignTex Chevron Plush Dark Blue (3744-402), seat in Kvadrat Remix 2 (2968/733), Wedge in Bo Peep Nautical (5G83), base in Sailor (4BJ9), Slim Table top in OP Planked Walnut (3P71), base in Gold Dust (4788)