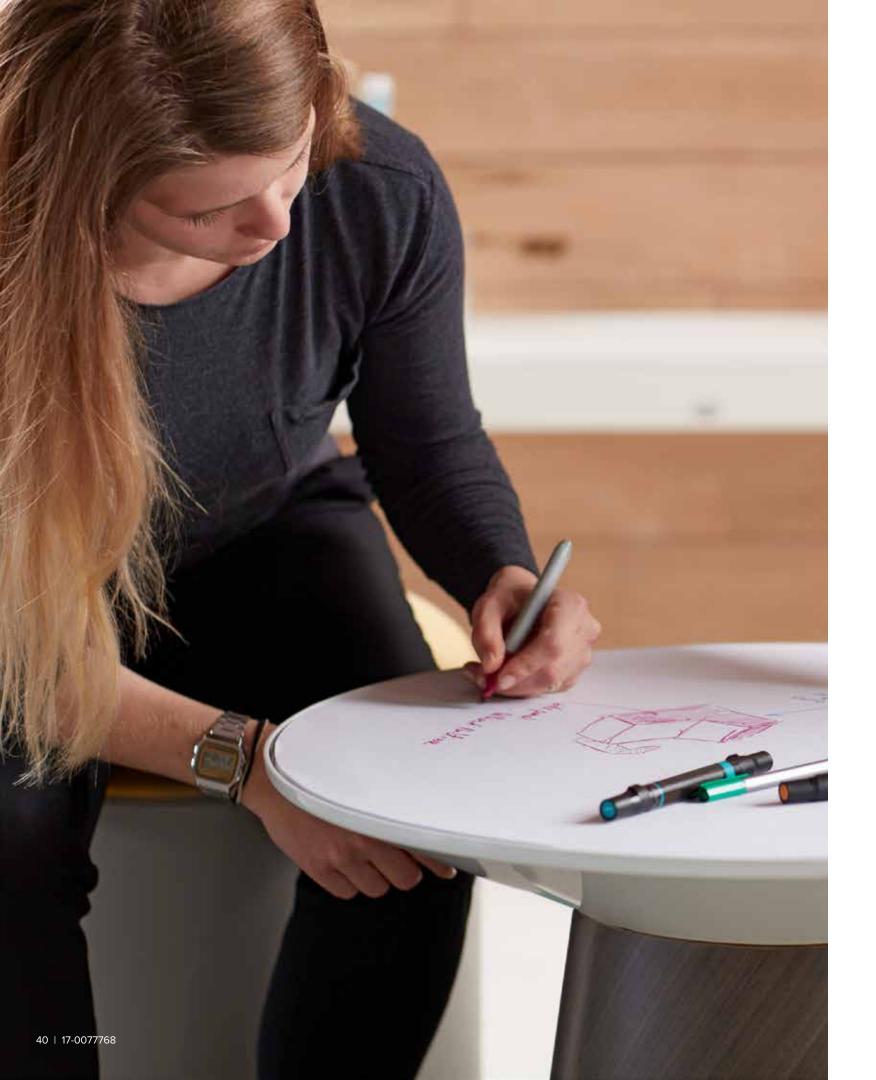

Page 40 | Paper Table in Blackwood (2536)

Page 41 | Paper Table in Blackwood (2536), Half Lounge in Designtex Tiny Herringbone Dark Charcoal (3741-802), Half Lounge in Kvadrat Coda 2 (1005/100), Paper Table in Warm Oak (2539)