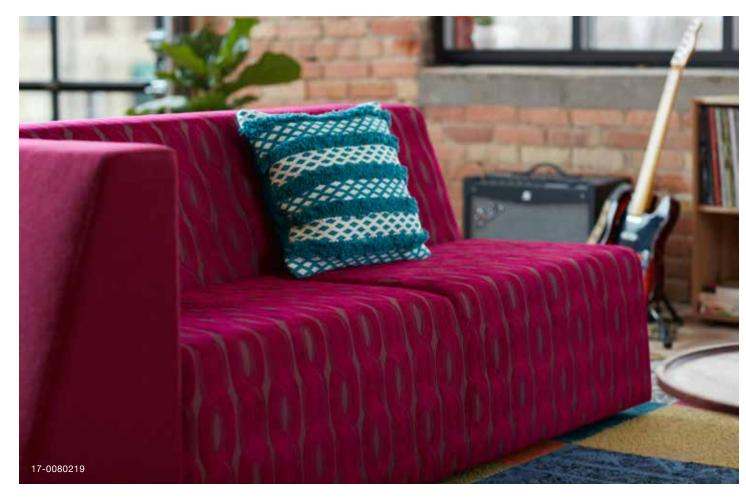

### SURFACE MATERIALS IN BROCHURE

Cover | Big Lounge in DesignTex Porte Orchid (3487-302), Wedge in Kvadrat Hallingdal (1000/573), Personal Table in Natural Oak (3611), Big Lamp shade in Cogent: Connect Quicksilver (5S96), base in Amethyst (4A7Z)