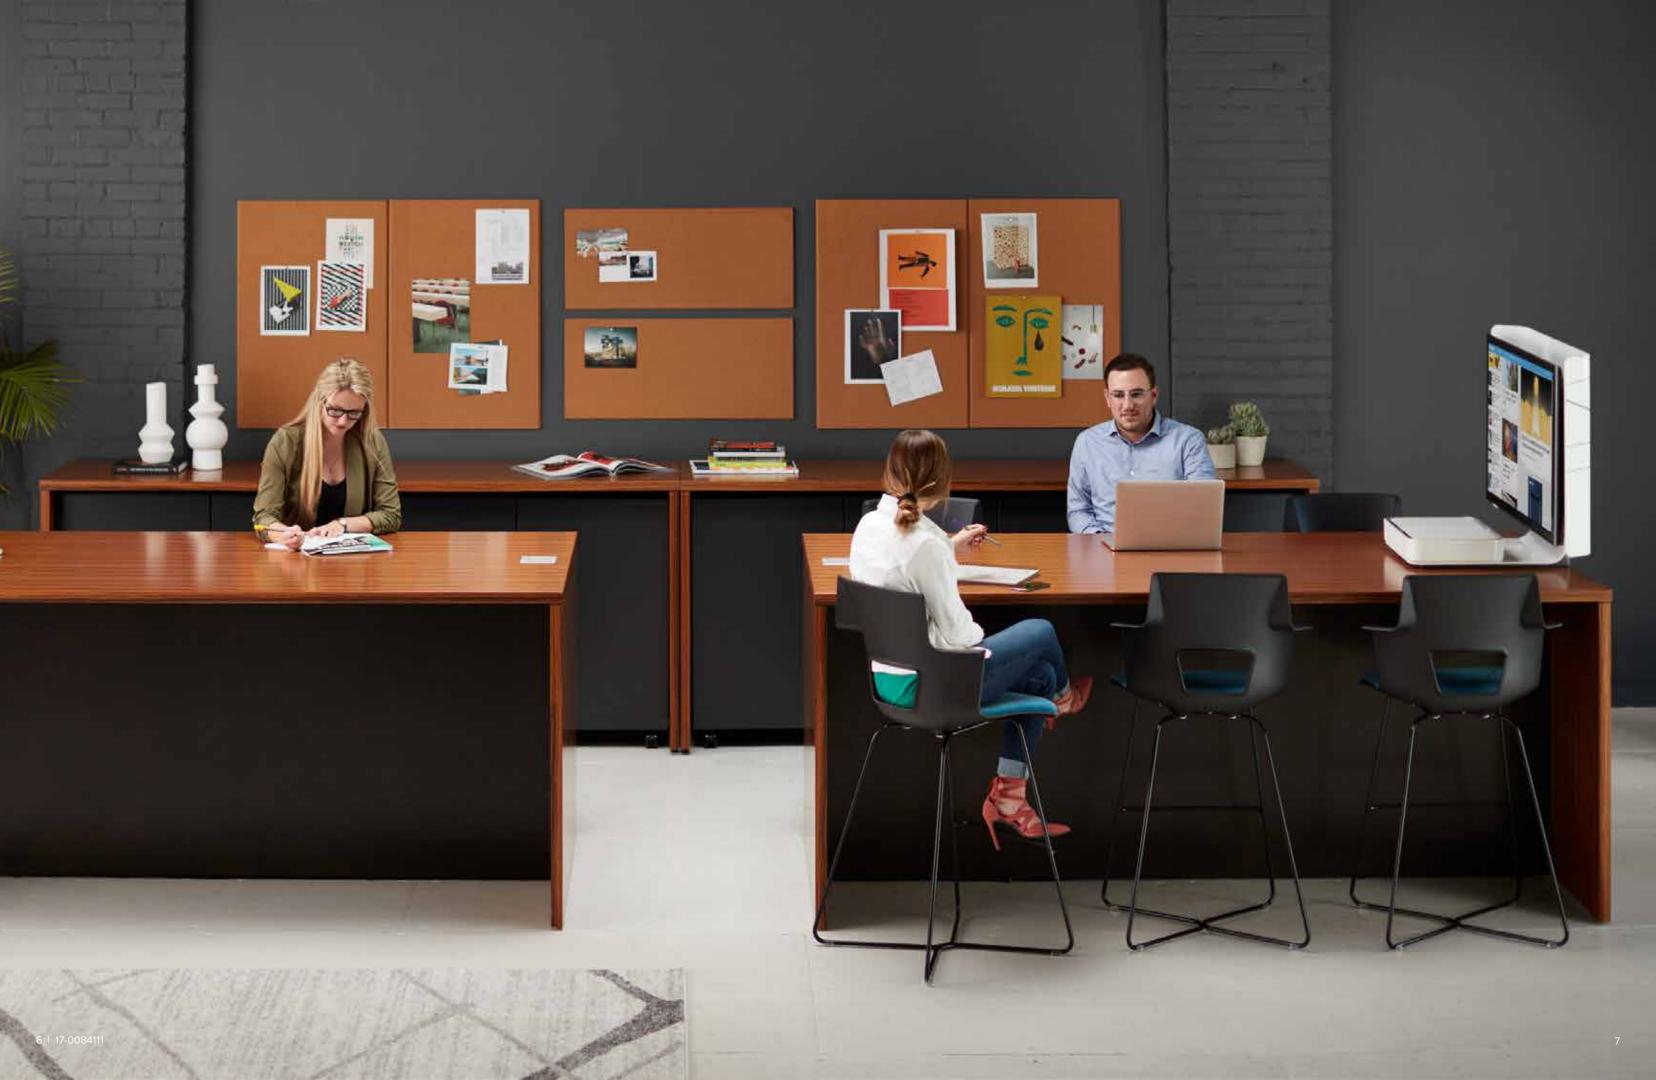

Page 6-7 | Big Table 40" in Rosewood (3GFX), center panel in Espresso Oak (3694), Big Table Half Depth 40" in Rosewood (3GFX), center panel in Espresso Oak (3694), Mobile Storage in Merle (2LMG)

Page 8-9 | Half Lounge in DesignTex Drift Smoke (3718-802), Half Lounge in Kvadrat Melange 2 Divina (1213/581), Half Lounge back in DesignTex Holmes Onyx (3624-803), seat in Kvadrat Melange 2 Divina (1213/581), Big Lamp shade in Cogent: Connect Licorice (5S26), base in Near Black Metallic (4803), Ottoman in Bo Peep Pinot (5G75), Ottoman in DesignTex Holmes Onyx (3624-803), Paper Table in Blackwood (25L6), Slim Table top in Wilsonart Antique Tobacco Pine (Y0305), frame in Near Black Metallic (4803), Skate Table top in Wilsonart Antique Tobacco Pine (Y0305), frame in Near Black Metallic (4803)