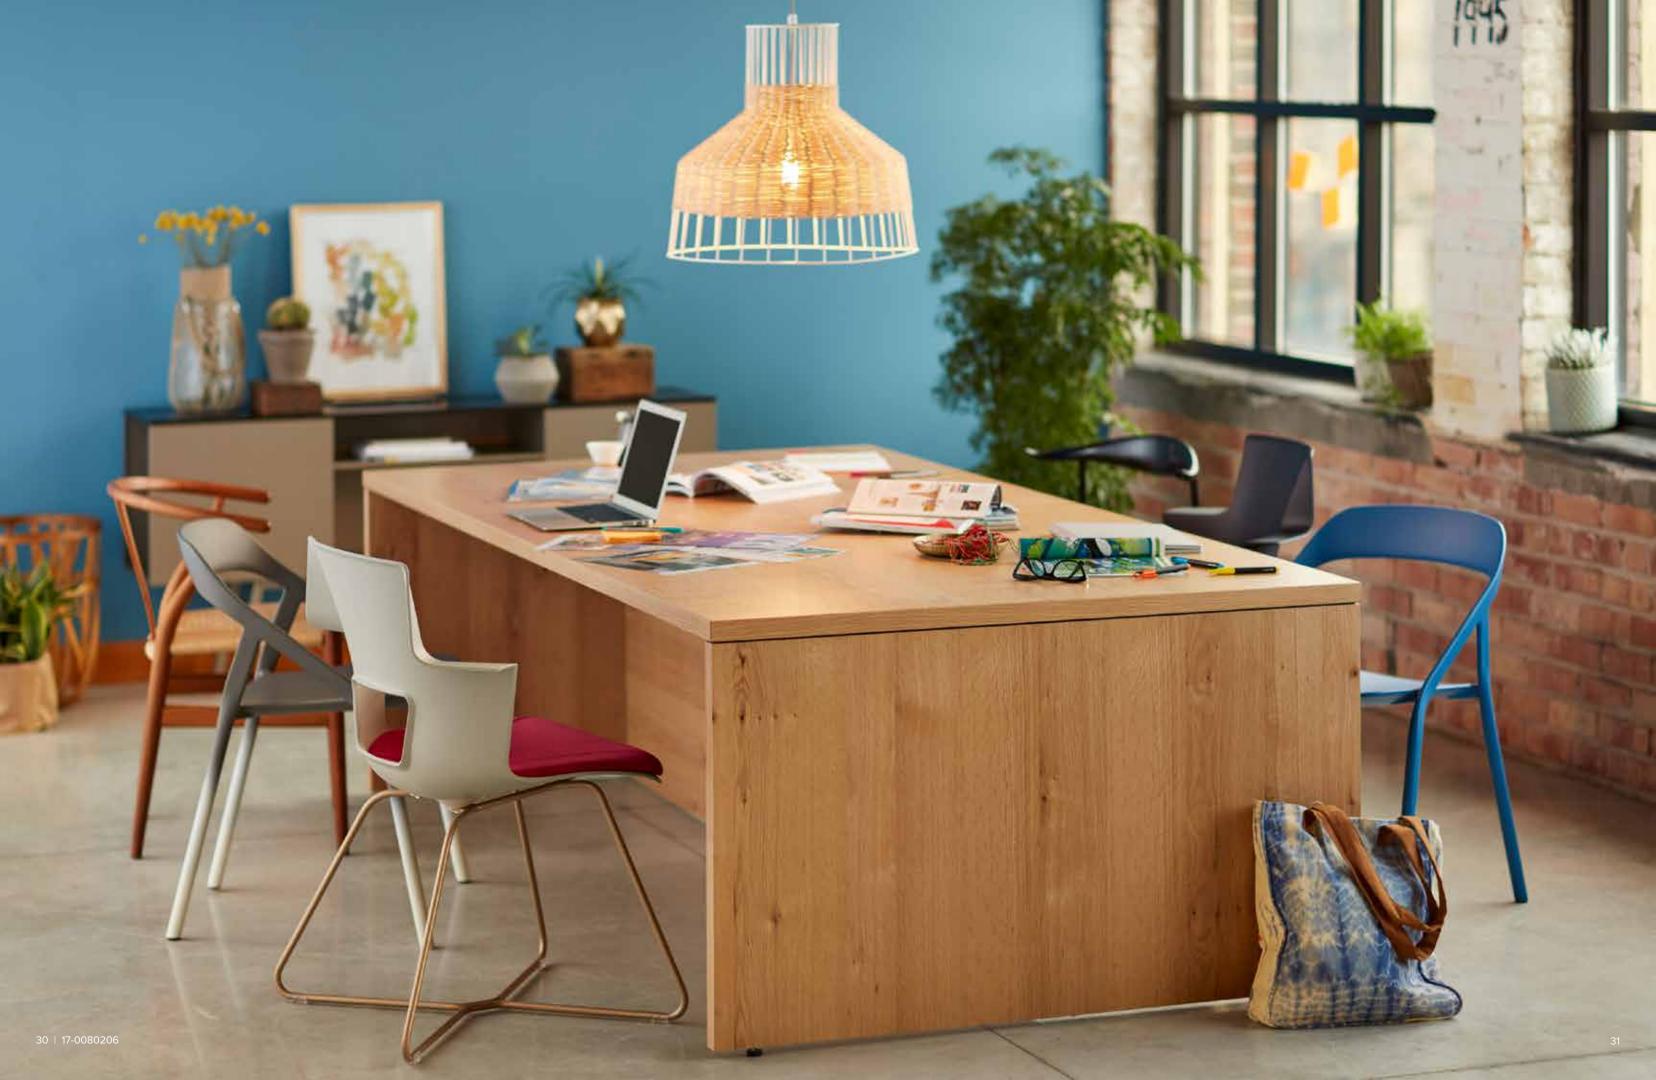

Page 30-31 | Big Table 28" in Planked Oak (3P61)

Page 32 | Big Table 40" in Planked Walnut (3P71), Big Table Half Depth 40" in Planked Walnut (3P71), Mobile Cabinet in Arctic White (2L30)

Page 33 | Big Table 40" in Planked Oak (3P61), Drawer in Arctic White (2L30), Big Table Half Depth 40" in Planked Walnut (3P71), Mobile Cabinet in Arctic White (2L30)