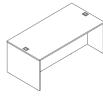

#### **Tables**

TS3BC

Big Table TS4TL28 (28") TS4TL40 (40")

Big Table w/Trough TS4TLT28 (28") TS4TLT40 (40")

Big Table w/Grommets TS4TLP28 (28") TS4TLP40 (40")

Big Table Half Depth TS4TLH28 (28") TS4TLH40 (40")