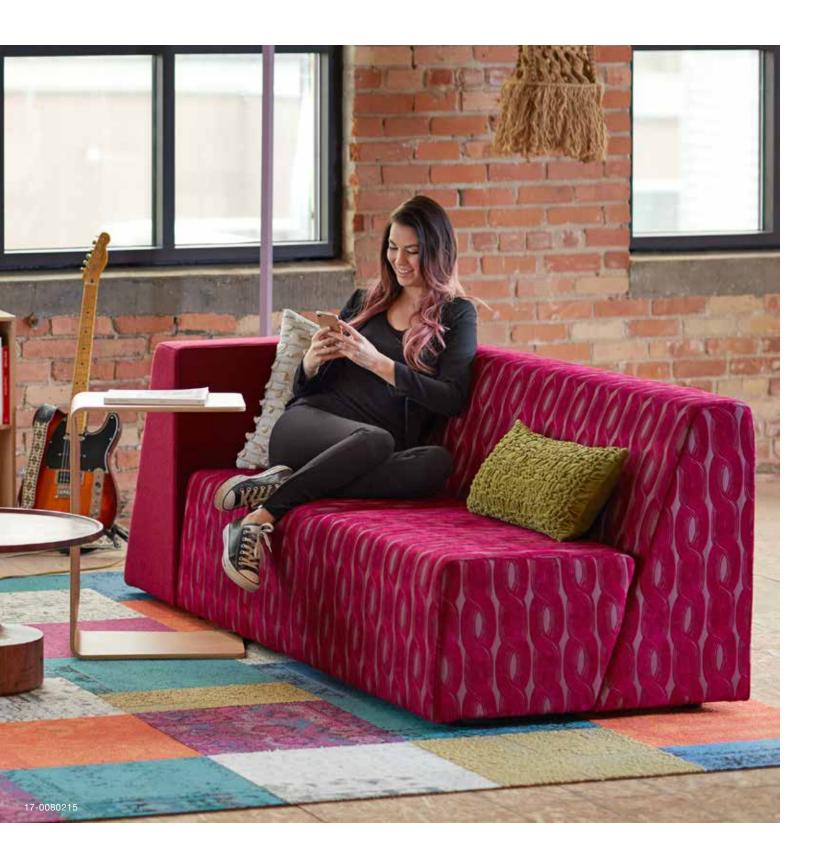

### SURFACE MATERIALS IN BROCHURE

Cover | Big Lounge in DesignTex Porte Orchid (3487-302), Wedge in Kvadrat Hallingdal (1000/573), Personal Table in Natural Oak (3611), Big Lamp shade in Cogent: Connect Quicksilver (5S96), base in Amethyst (4A7Z)