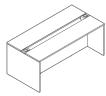

#### **Tables**

TS3BC

Big Table TS4TL28 (28") TS4TL40 (40")

Big Table w/Trough TS4TLT28 (28") TS4TLT40 (40")

Big Table w/Grommets TS4TLP28 (28") TS4TLP40 (40")

Big Table Half Depth TS4TLH28 (28") TS4TLH40 (40")