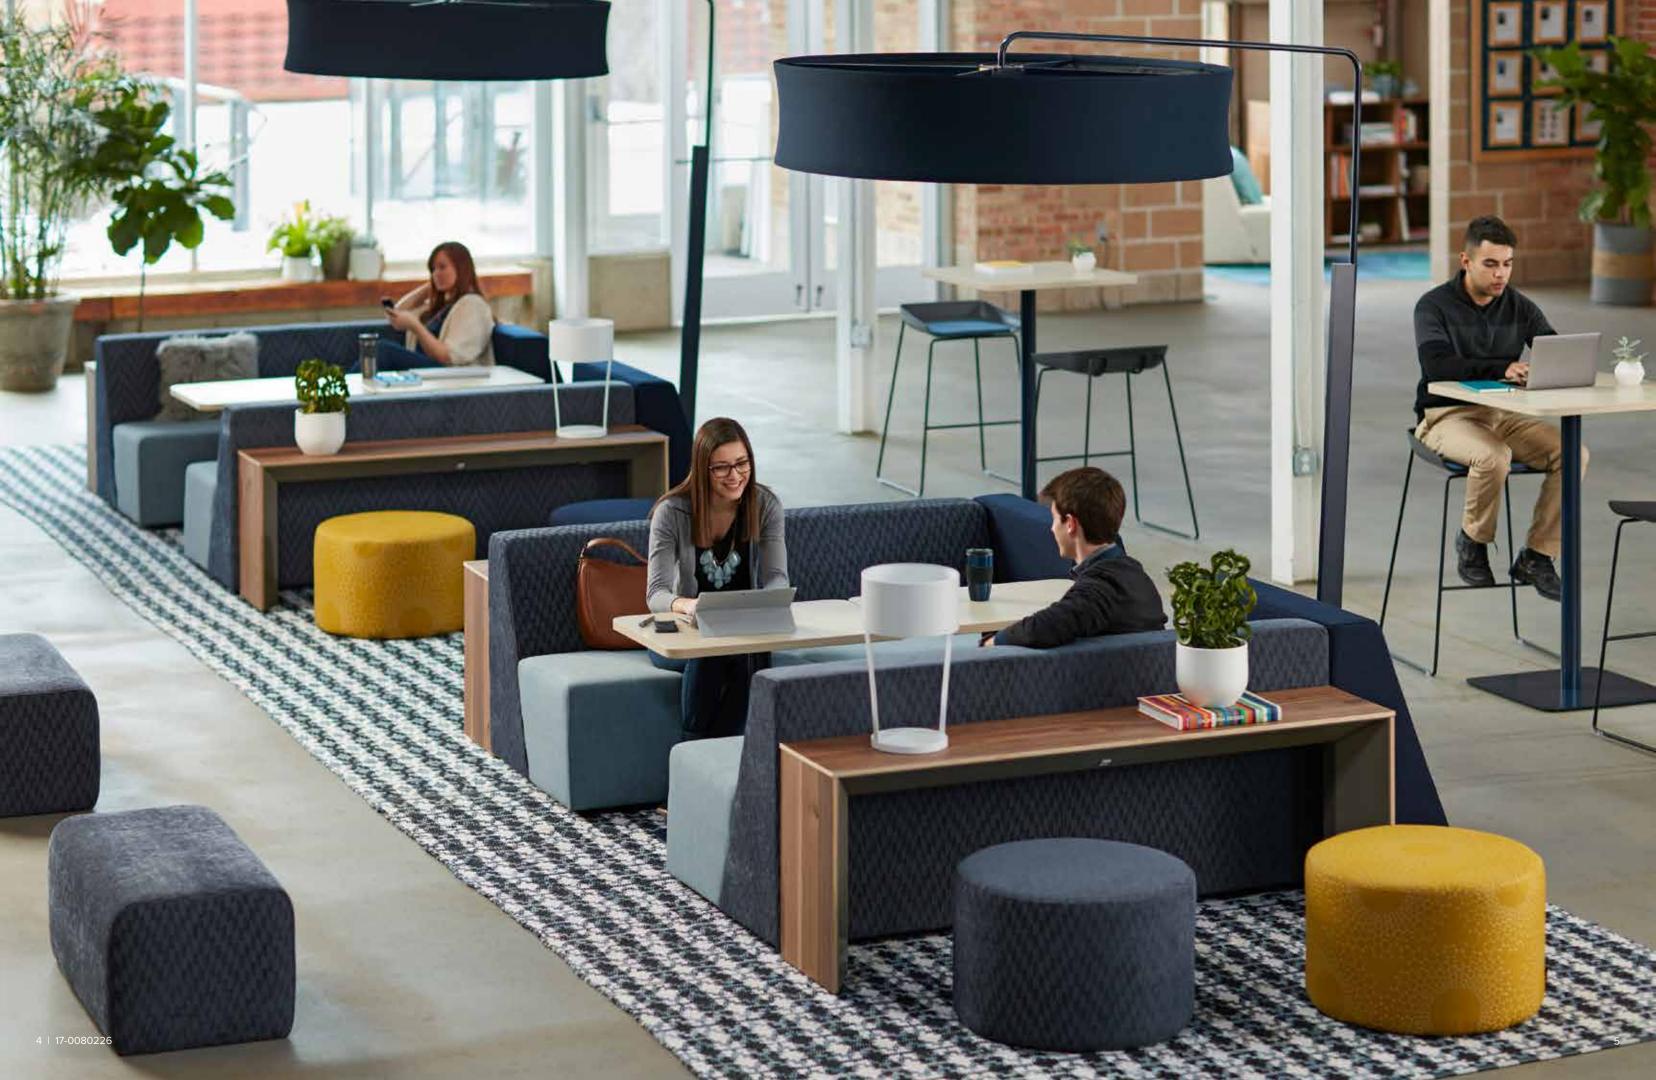

Page 4-5 | Big Lounge back in Chevron Plush: Dark Blue (3744/402), seat in Remix 2: Kvadrat (2968/733), Slim Table in Wilsonart Salem Planked Chestnut (Y0471K-12), Big Lamp base in Near Black Metallic (4803), shade in Cogent: Connect Licorice (5S26), Ottoman in Sunburst Solar Flare (3521-201), Ottoman in Chevron Plush: Dark Blue (3744/402)