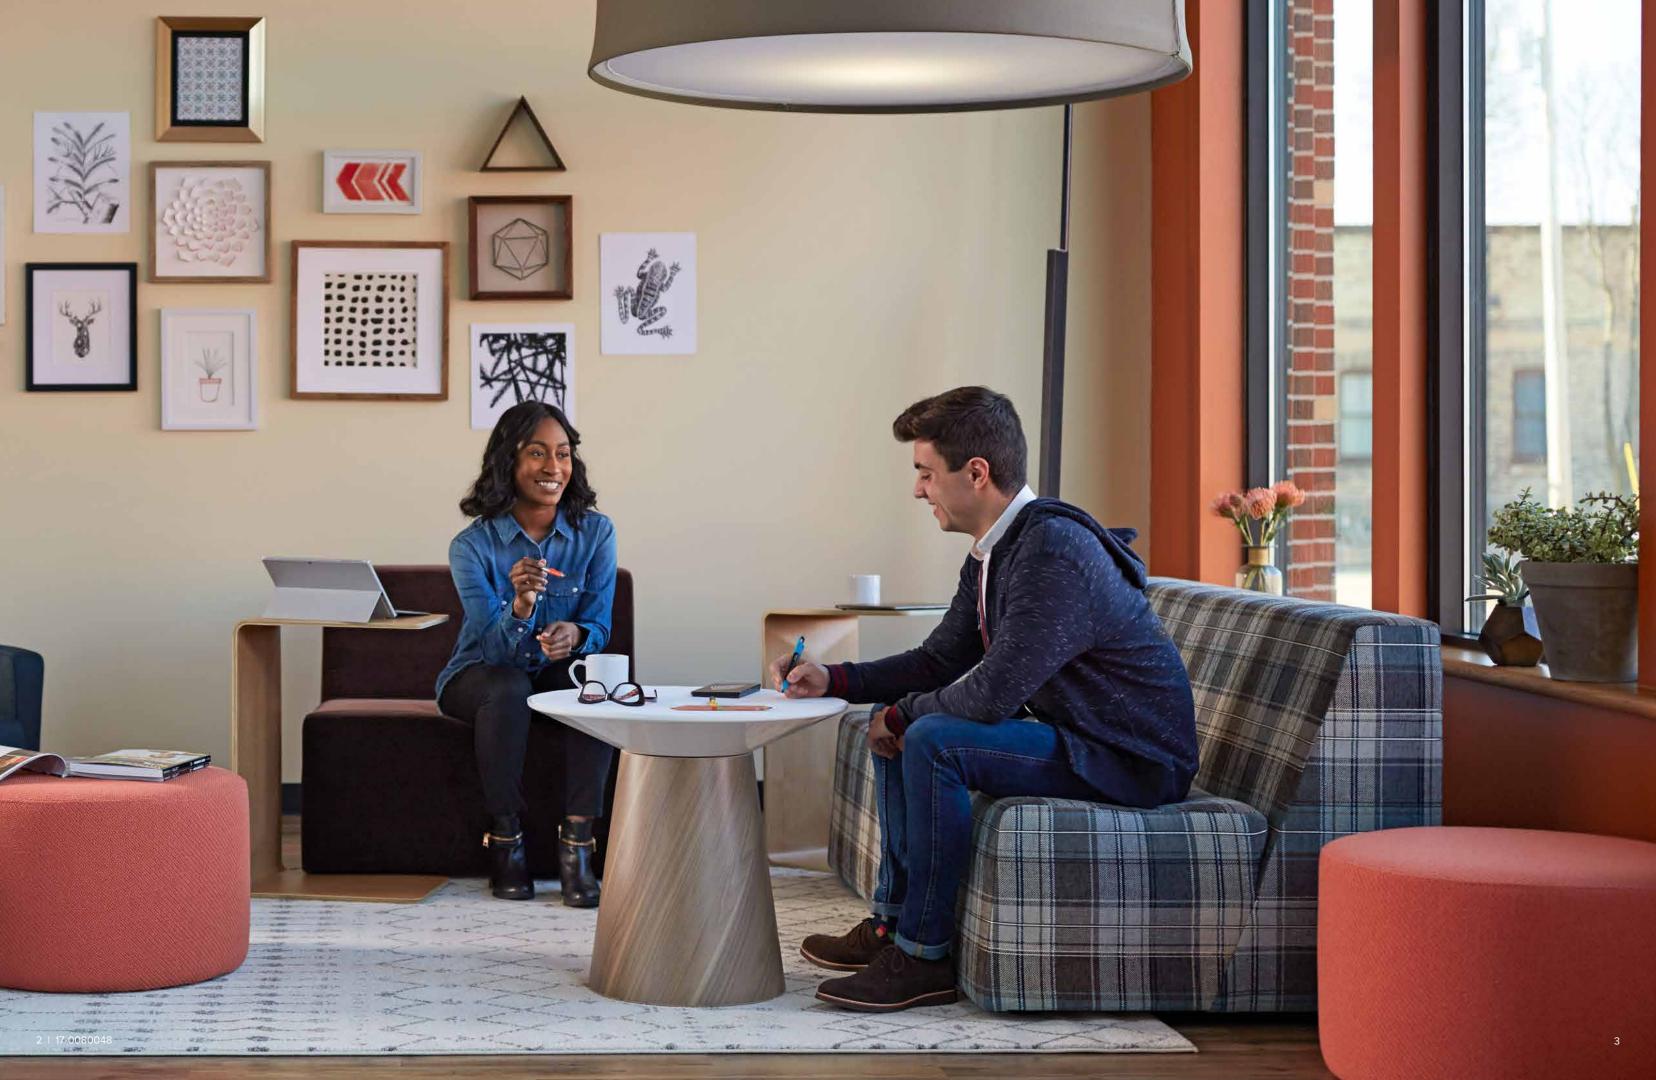

Page 2-3 | Big Lounge in DesignTex Plaid (3782/401 Loon), Half Lounge in DesignTex (3446/105 Mahogany), Personal Tables in Natural Oak (3611), Big Lamp base in Sailor (4BJ9), shade in Cogent: Connect Quicksilver (5S96), Paper Table in Warm Oak (2539), Ottoman in Kvadrat 2 Coda (1005/632)