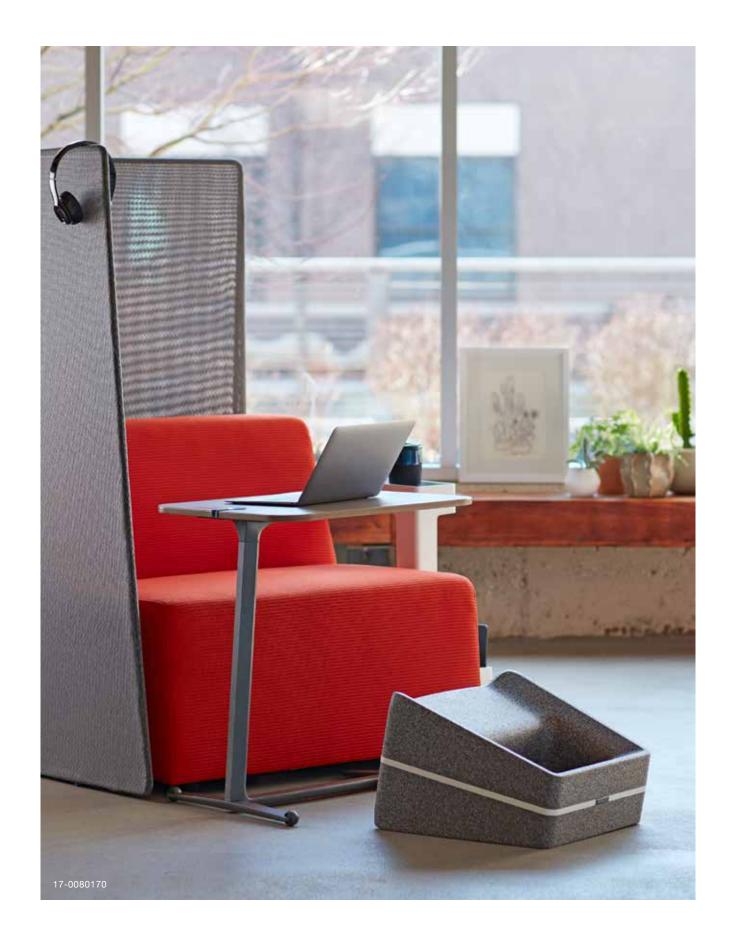

# GET AWAY WITHOUT GOING AWAY

There's a reason we have favorite places.

They inspire us. Fuel creativity. Elicit our best selves.

They remind us who we are.

The workplace should be no different.

People need places that kindle authentic interactions.

That support fluent, uncomplicated collaboration.

That inspire innovation through serendipitous collision.

People need places that feel like home.

Campfire brings those favorite places to work — and makes them work harder than ever before.

With places that transcend the ordinary and create an oasis in the sea of sameness, Campfire proves that "getting away" ... means staying exactly where you are.











































### SURFACE MATERIALS IN BROCHURE

Cover | Big Lounge in DesignTex Porte Orchid (3487-302), Wedge in Kvadrat Hallingdal (1000/573), Personal Table in Natural Oak (3611), Big Lamp shade in Cogent: Connect Quicksilver (5S96), base in Amethyst (4A7Z)

Page 2-3 | Big Lounge in DesignTex Plaid (3782/401 Loon), Half Lounge in DesignTex (3446/105 Mahogany), Personal Tables in Natural Oak (3611), Big Lamp base in Sailor (4BJ9), shade in Cogent: Connect Quicksilver (5S96), Paper Table in Warm Oak (2539), Ottoman in Kvadrat 2 Coda (1005/632)

Page 4-5 | Big Lounge back in Chevron Plush: Dark Blue (3744/402), seat in Remix 2: Kvadrat (2968/733), Slim Table in Wilsonart Salem Planked Chestnut (Y0471K-12), Big Lamp base in Near Black Metallic (4803), shade in Cogent: C