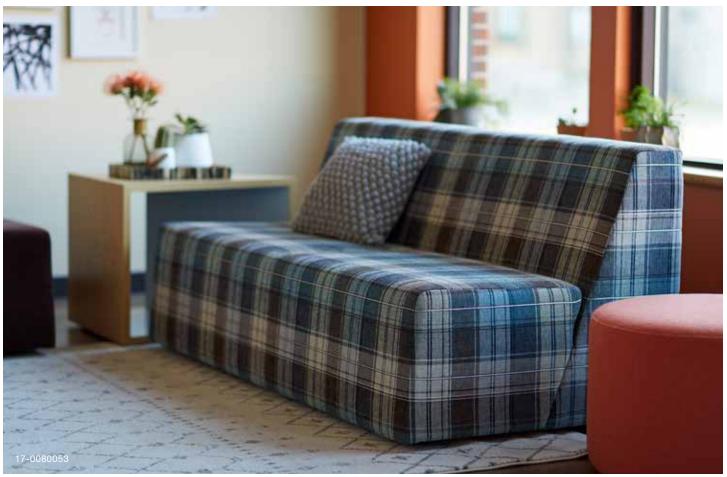

Page 2-3 | Big Lounge in DesignTex Plaid (3782/401 Loon), Half Lounge in DesignTex (3446/105 Mahogany), Personal Tables in Natural Oak (3611), Big Lamp base in Sailor (4BJ9), shade in Cogent: Connect Quicksilver (5S96), Paper Table in Warm Oak (2539), Ottoman in Kvadrat 2 Coda (1005/632)