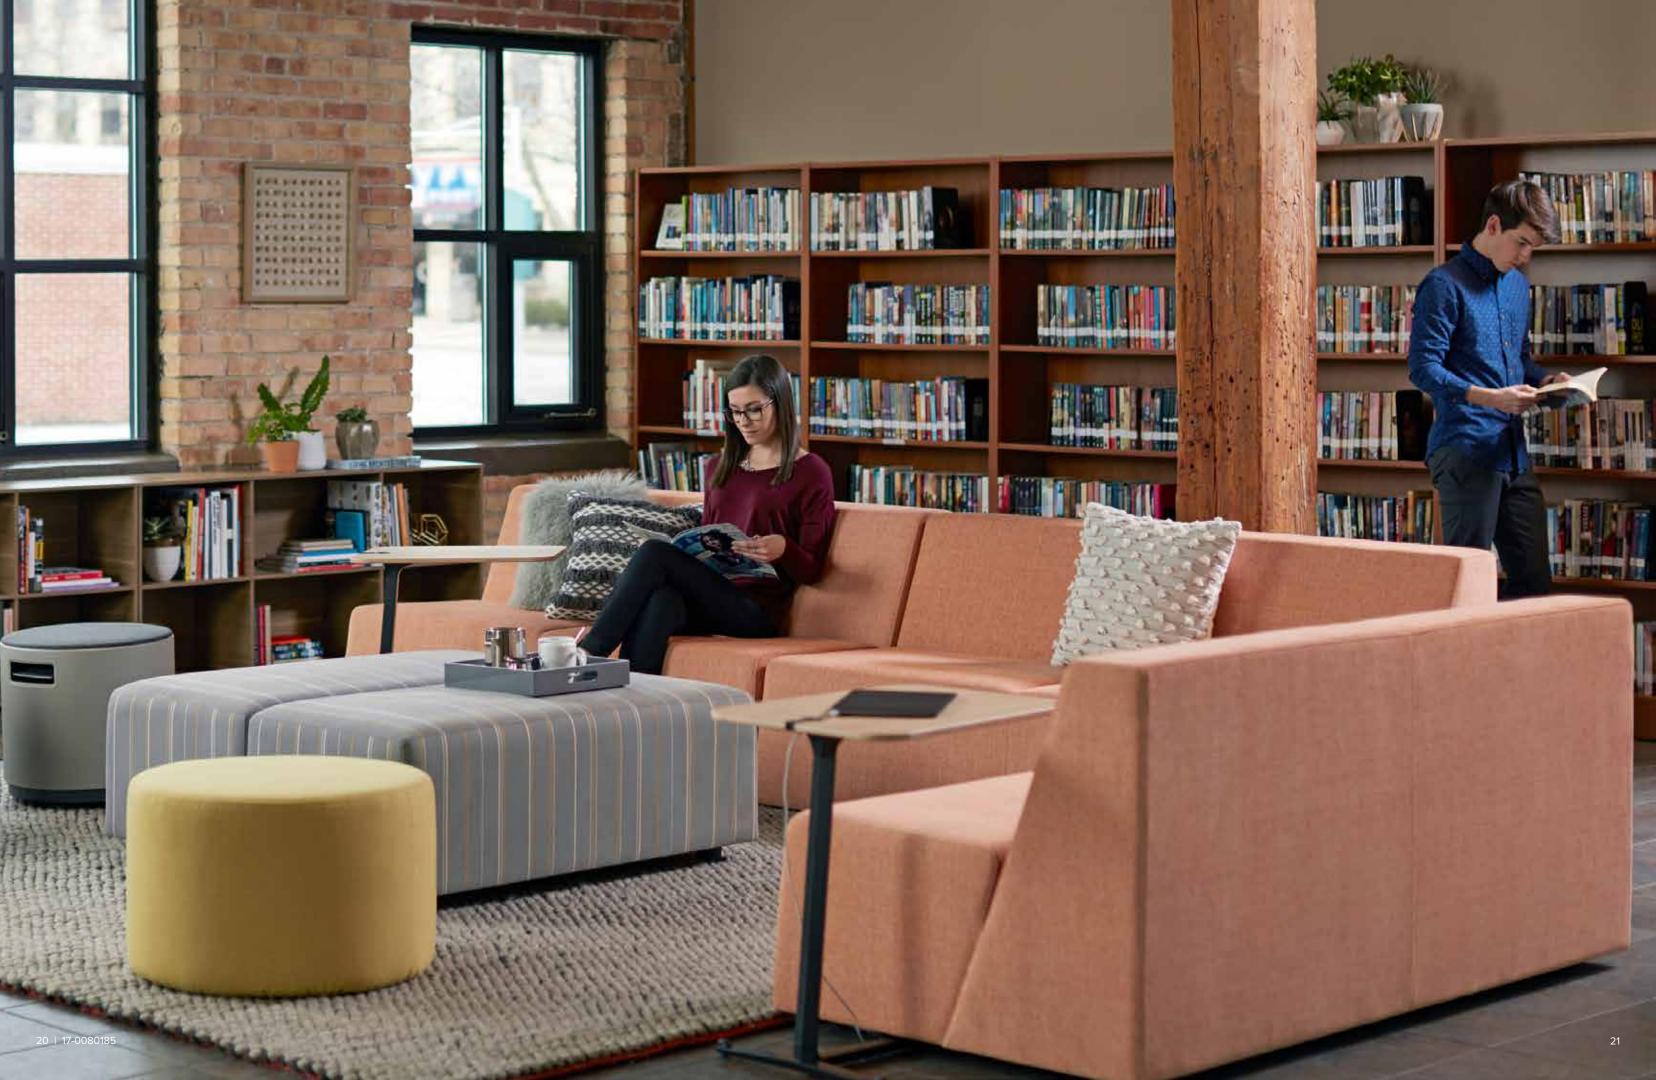

Page 20-21 | Big Lounge in Designtex Hint Pinkish (3776-301), Ottoman in Billiard Cloth Sunflower (3549-201), Skate Table top in Natural Oak (3611), base in Near Black

Page 24-25 | Half Lounge in Kvadrat Divina Melange 2 (1213/581), Ottoman in DesignTex Holmes Onyx (3624-803), Footrest band in Merle (6527), Skate Table top in Natural Oak (3611), base in Near Black Metallic (4803), Slim Table top in Natural Oak (3611), frame in Near Black Metallic (4803), Big Lamp base in Near Black Metallic (4803), shade in Cogent: Connect Lipstick (5S99)