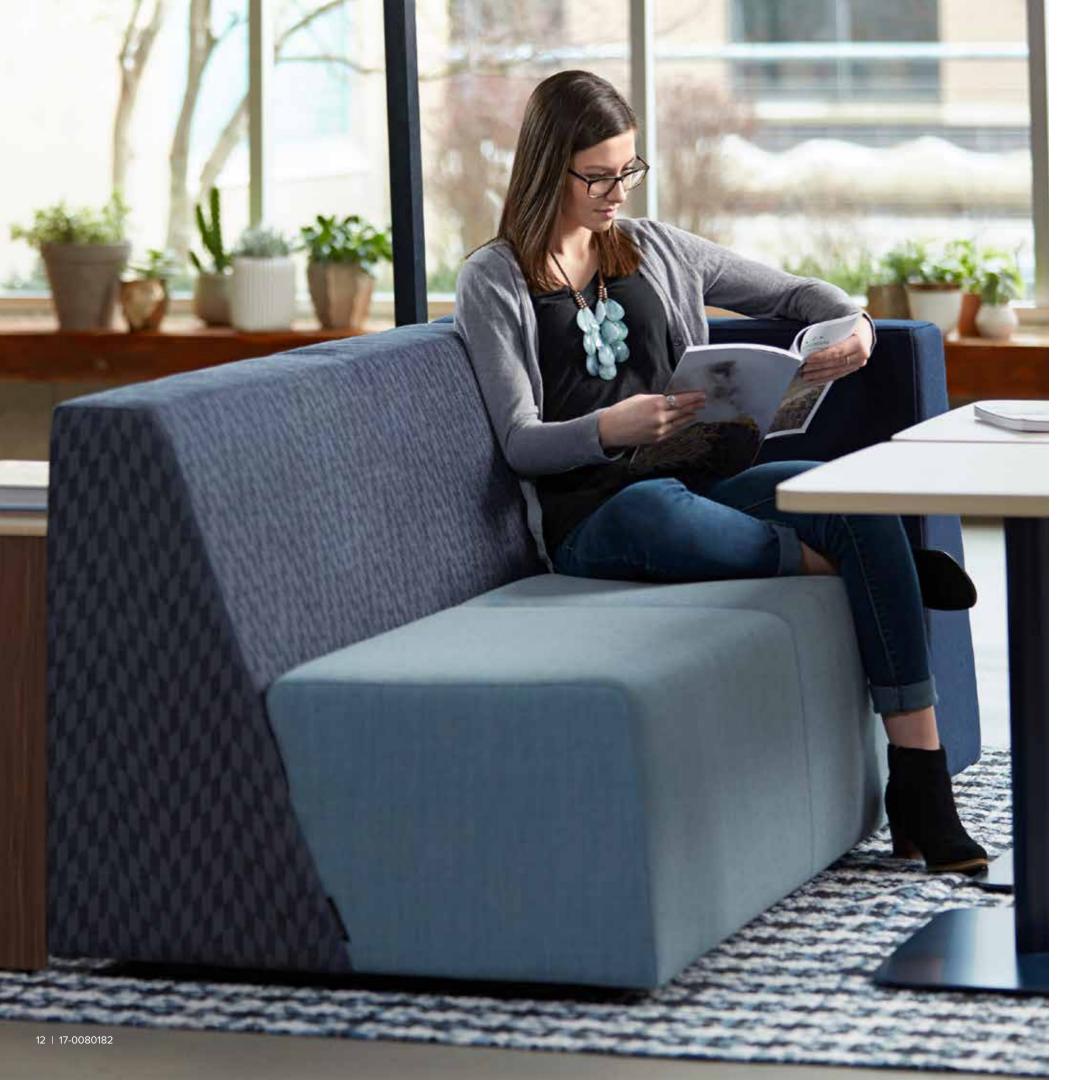

Page 10-11 | Big Table 28" in Planked Walnut (3PJX)

Page 12-13 | Big Lounge back in DesignTex Chevron Plush Dark Blue (3744-402), seat in Kvadrat Remix 2 (2968/733), Wedge in Bo Peep Nautical (5G83), base in Sailor (4BJ9), Slim Table top in OP Planked Walnut (3P71), base in Gold Dust (4788)