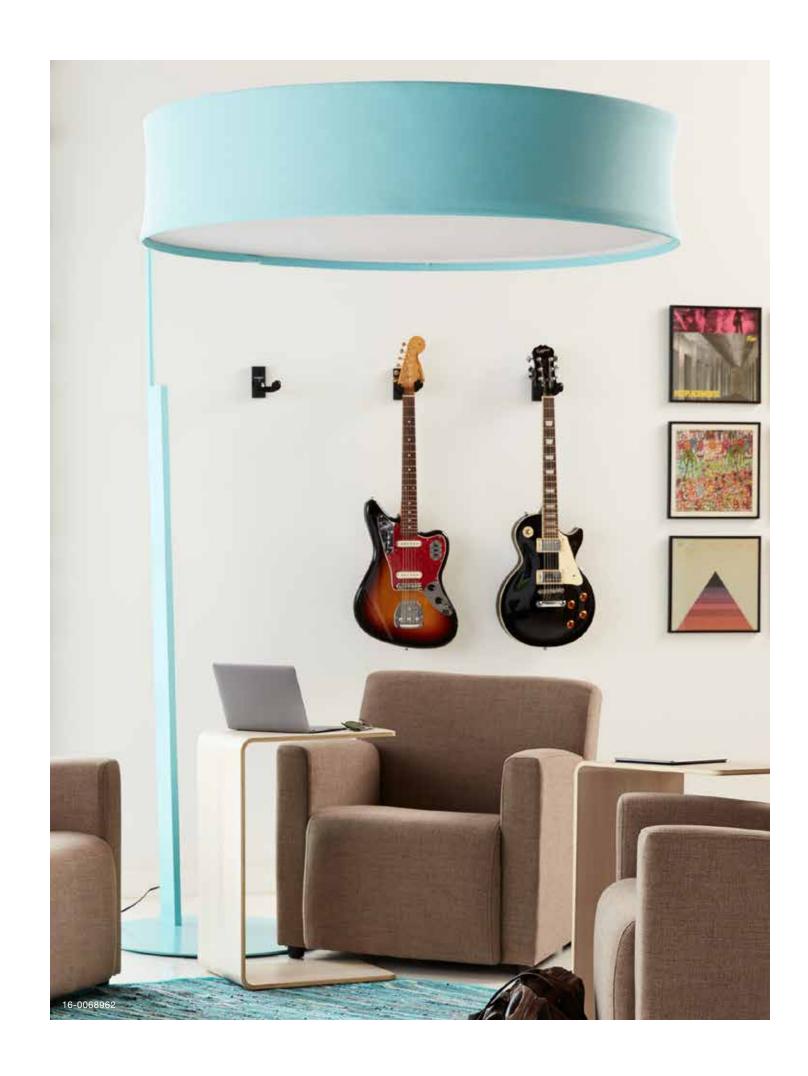

Page 20-21 | Big Lounge in Designtex Hint Pinkish (3776-301), Ottoman in Billiard Cloth Sunflower (3549-201), Skate Table top in Natural Oak (3611), base in Near Black

Page 24-25 | Half Lounge in Kvadrat Divina Melange 2 (1213/581), Ottoman in DesignTex Holmes Onyx (3624-803), Footrest band in Merle (6527), Skate Table top in Natural Oak (3611), base in Near Black Metallic (4803), Slim Table top in Natural Oak (3611), frame in Near Black Metallic (4803), Big Lamp base in Near Black Metallic (4803), shade in Cogent: Connect Lipstick (5S99)