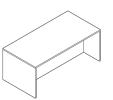

#### **Tables**

TS3BC

Big Table TS4TL28 (28") TS4TL40 (40")

Big Table w/Trough TS4TLT28 (28") TS4TLT40 (40")

Big Table w/Grommets TS4TLP28 (28") TS4TLP40 (40")

Big Table Half Depth TS4TLH28 (28") TS4TLH40 (40")