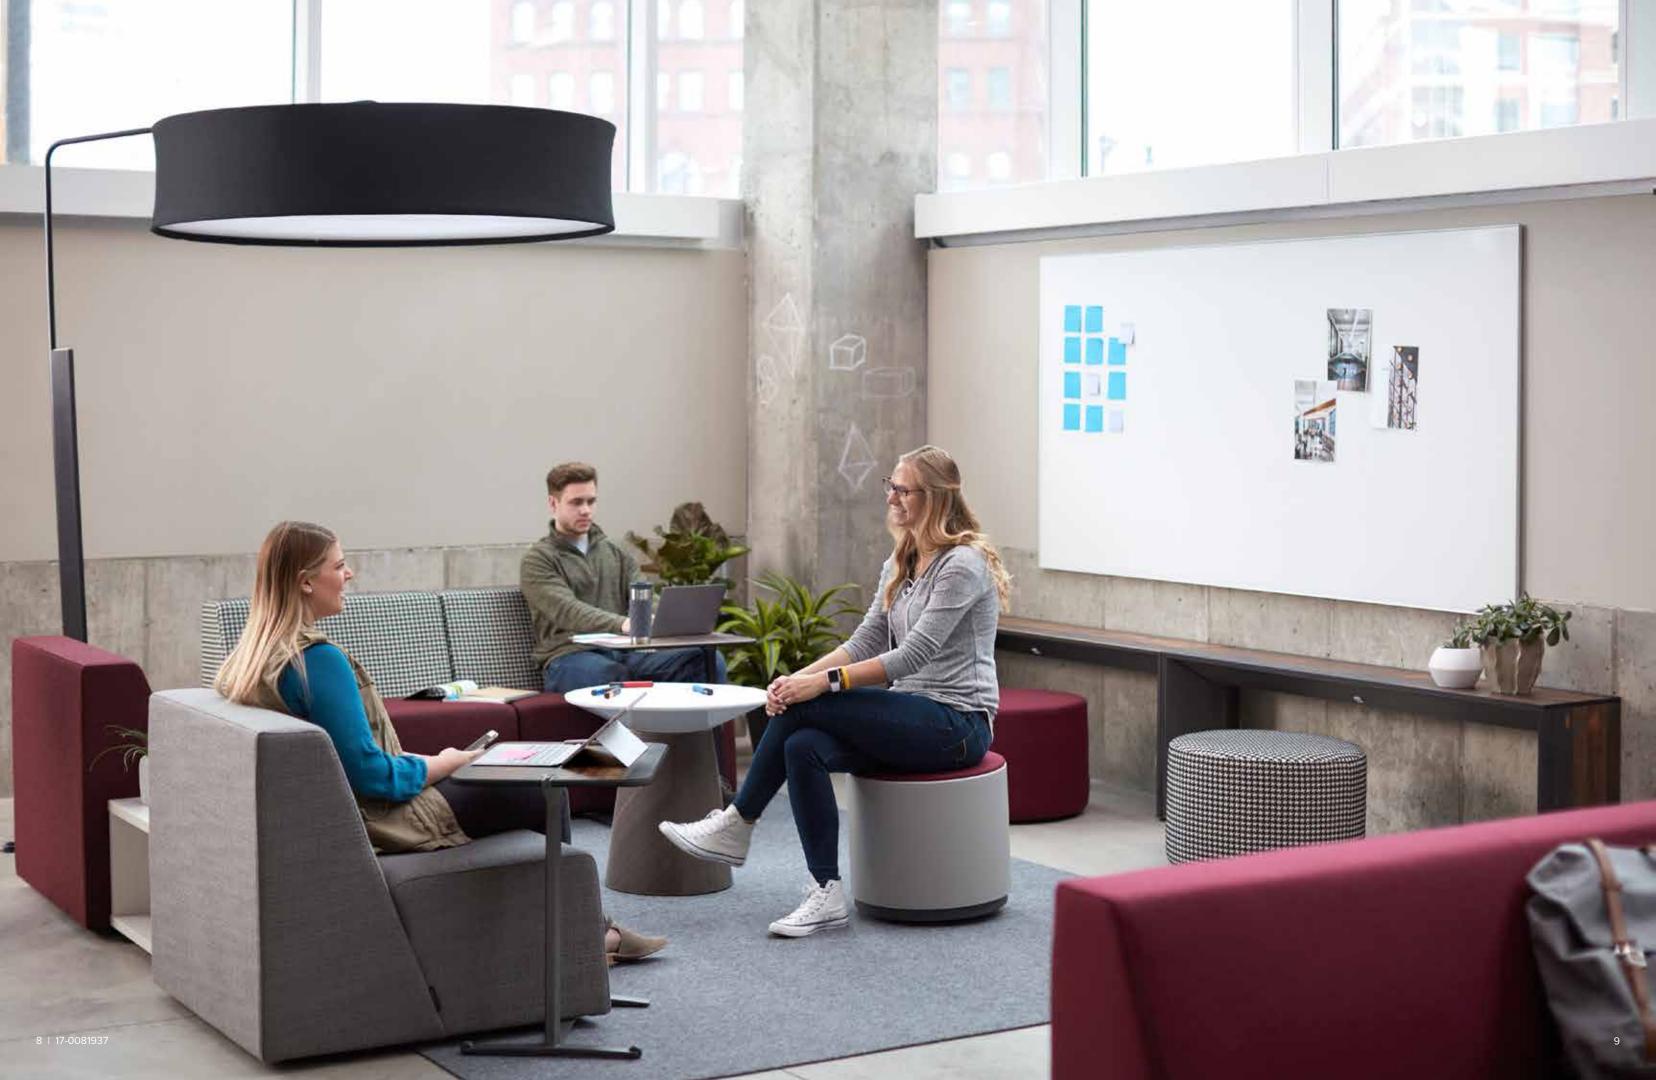

Page 6-7 | Big Table 40" in Rosewood (3GFX), center panel in Espresso Oak (3694), Big Table Half Depth 40" in Rosewood (3GFX), center panel in Espresso Oak (3694), Mobile Storage in Merle (2LMG)

Page 8-9 | Half Lounge in DesignTex Drift Smoke (3718-802), Half Lounge in Kvadrat Melange 2 Divina (1213/581), Half Lounge back in DesignTex Holmes Onyx (3624-803), seat in Kvadrat Melange 2 Divina (1213/581), Big Lamp shade in Cogent: Connect Licorice (5S26), base in Near Black Metallic (4803), Ottoman in Bo Peep Pinot (5G75), Ottoman in DesignTex Holmes Onyx (3624-803), Paper Table in Blackwood (25L6), Slim Table top in Wilsonart Antique Tobacco Pine (Y0305), frame in Near Black Metallic (4803), Skate Table top in Wilsonart Antique Tobacco Pine (Y0305), frame in Near Black Metallic (4803)